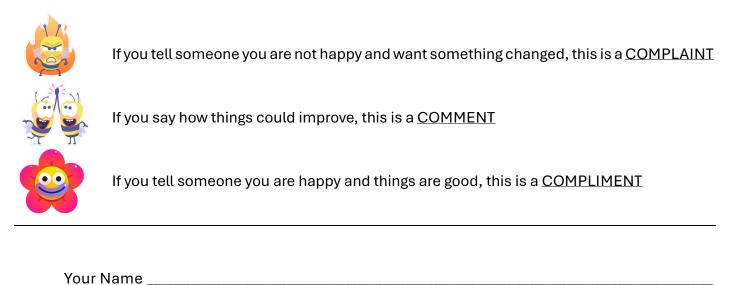

If you have something to say, we want to hear it! If you need help to complete this form that's ok too. You can use this form to make a complaint or comment, or you can use it to pay us a compliment.

| Someone is completing this form on my behalf |  |
|----------------------------------------------|--|
| What would you like to tell us?              |  |
|                                              |  |
|                                              |  |
|                                              |  |
|                                              |  |
|                                              |  |
|                                              |  |
|                                              |  |
|                                              |  |
| What would you like to happen?               |  |
|                                              |  |
|                                              |  |
|                                              |  |